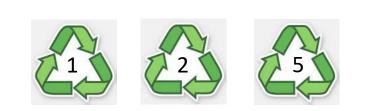

#### **RECYCLABLE PLASTICS & RELATED**

Items with these three symbols are recyclable in Kingston; put into the RECYCLE tote.