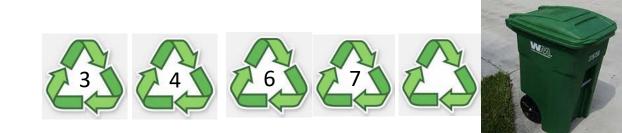

#### NOT ALL SYMBOLS ARE RECYCLABLE

Items with these symbols are *NOT* recyclable in Kingston; put into the TRASH tote.