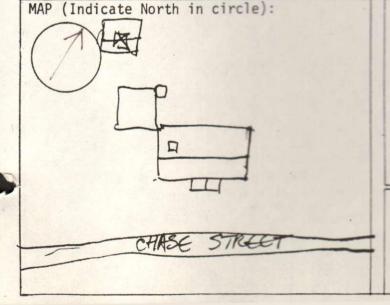

## HISTORIC PRESERVATION ASSISTANCE PROJECT Strafford Rockingham Regional Council

1 Water Street, Exeter, New Hampshire

Phone: (603) 778-0885

| TOWN: Kingston         | COUNTY: Rockingham |
|------------------------|--------------------|
| SURVEY NUMBER: 56      |                    |
| COMMON NAME: Page H    | ouse               |
| HISTORIC NAME:         |                    |
| LOCATION: North side   | of Chase Street    |
| ******                 |                    |
| OWNER: Herbert L. F    |                    |
| ADDRESS: 3 Chase St. N | н.                 |
| MAP & PARCEL #: R-3    | 4. plot 36         |
| DATE: c. 1951          |                    |
| SOURCE: Assessor's Of  | fice, Kingston     |
| STYLE: Cape            |                    |
|                        |                    |

Description of View: Front-south
Side-west

Photographer: Scott Novak Negative with: S.R.R.C.

Negative File Number: K-80-7C/3-3A

| ADDITIONAL ARCHITECTURAL                                                | AND STRUCTURAL DESCRIPTION:                                                                                  |   |
|-------------------------------------------------------------------------|--------------------------------------------------------------------------------------------------------------|---|
|                                                                         |                                                                                                              |   |
|                                                                         | 1½ story modern cape.  Irregular bays Clapboard Center entry with small gable roof porch Shutters Gable roof | - |
|                                                                         |                                                                                                              |   |
|                                                                         |                                                                                                              |   |
|                                                                         |                                                                                                              |   |
| RELATED STRUCTURES AND CO                                               | NTEXT:                                                                                                       | 1 |
|                                                                         |                                                                                                              |   |
| BOUNDARY AND ACREAGE DESC<br>Street, east-Vinton, Bro                   | RIPTION: .3 acres bounded to the north-Magnusum, south-Chase                                                 |   |
| REFERENCES:                                                             |                                                                                                              | 1 |
| TELLICES.                                                               |                                                                                                              | - |
|                                                                         |                                                                                                              |   |
| ŞTATEMENT OF SIGNIFICANCE                                               | (Evaluation & Historical Associations):                                                                      |   |
|                                                                         |                                                                                                              |   |
|                                                                         |                                                                                                              | 1 |
| :                                                                       |                                                                                                              |   |
|                                                                         |                                                                                                              |   |
| SURROUNDING ENVIRONMENT: Densely Built Up_ Resi Roadside Strip Developm | dential Commercial Industrial Agricultural                                                                   |   |
| Recorded By: Scott Novak                                                |                                                                                                              |   |
| Herb Bubert                                                             | Date:                                                                                                        |   |