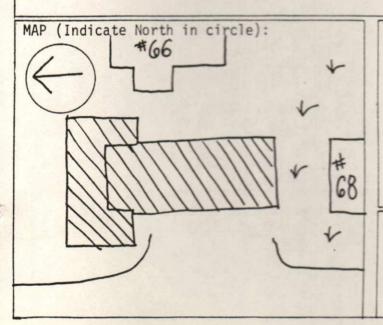

# of Stories 1 # of Bays5x1 Approx. Dimensions 90' x 60 Roof Style: Gable Hip Gambrel Flat X Shed Mansard Jerkinhead Monitor Sawtooth Other

Appendages: Porches Towers Dormers Bay Windows Ells Chimneys Wings Cupolas Sheds Garage Other

PHOTO

Entry Location: Center X Sidehall Other

Description of View: Front (east)

Side (south)

Photographer: Scott Novak Negative with: S.R.R.C.

Negative File Number: K-80-70-5-5A

| ADDITIONAL ARCHITECTURAL AND STRUCTURAL DESCRIPTION:                                                  |   |
|-------------------------------------------------------------------------------------------------------|---|
| 1 story brick classroom building.                                                                     |   |
| Windows in North block tall and thin where roof higher                                                |   |
| Windows in Main block narrow and tip out. Windows in new part are terracotta, large paired casements. |   |
| Simple square overhang, flat roof.                                                                    |   |
| Metal and glass doors.                                                                                |   |
|                                                                                                       |   |
|                                                                                                       |   |
|                                                                                                       |   |
|                                                                                                       |   |
|                                                                                                       |   |
|                                                                                                       |   |
| DELATED CERTIFICATION CONTENT                                                                         | = |
| RELATED STRUCTURES AND CONTEXT:                                                                       |   |
|                                                                                                       |   |
|                                                                                                       |   |
| BOUNDARY AND ACREAGE DESCRIPTION:                                                                     | 9 |
|                                                                                                       |   |
|                                                                                                       |   |
| REFERENCES:                                                                                           |   |
| Kingston Historic Advisory Committee; interviews w/members, Spring 1980                               |   |
| Kingston Historical Society. The History of Kingston: 1694-1969. Kingston                             |   |
| Improvement and Historical Society, 1969.                                                             |   |
| STATEMENT OF SIGNIFICANCE (Evaluation & Historical Associations):                                     |   |
| •                                                                                                     |   |
|                                                                                                       |   |
|                                                                                                       |   |
|                                                                                                       |   |
|                                                                                                       |   |
|                                                                                                       |   |
|                                                                                                       |   |
|                                                                                                       |   |
|                                                                                                       |   |
|                                                                                                       |   |
|                                                                                                       |   |
|                                                                                                       |   |
| SURROUNDING ENVIRONMENT: Open Land Woodland Scattered Bldgs Moderately Built Up                       |   |
| Densely Built UpResidentialCommercialIndustrialAgricultural                                           |   |
| Recorded By:                                                                                          |   |
| Date:                                                                                                 |   |
|                                                                                                       |   |