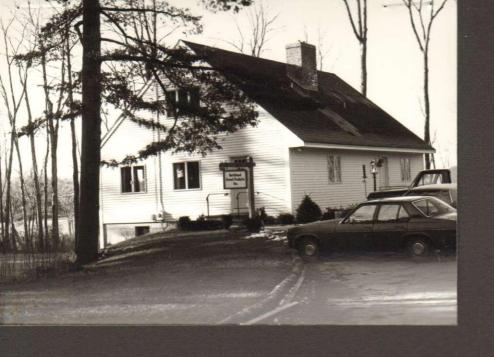

PHOTO

Description of View: Front-east Side-north

Photographer: Scott Novak Negative with: S.R.R.C.

Negative File Number: K-80-30/15-15A

| DITIONAL ARCHITECTURAL AND STRUCTURAL DESCRIPTION:                                                                                                                                                       |
|----------------------------------------------------------------------------------------------------------------------------------------------------------------------------------------------------------|
| story cape-style building with medium-pitched roof rising.                                                                                                                                               |
| rge brick chimney pierces north slope of roof, the principal elevation.                                                                                                                                  |
| eathed in clapboard, this simple building features irregular placed casement ndows and a colonial style door.                                                                                            |
| st elevation overlooking lake features small second story deck supported by trusses.                                                                                                                     |
|                                                                                                                                                                                                          |
|                                                                                                                                                                                                          |
| LATED STRUCTURES AND CONTEXT:                                                                                                                                                                            |
| UNDARY AND ACREAGE DESCRIPTION:                                                                                                                                                                          |
|                                                                                                                                                                                                          |
| FERENCES:                                                                                                                                                                                                |
| ATEMENT OF SIGNIFICANCE (Evaluation & Historical Associations):                                                                                                                                          |
|                                                                                                                                                                                                          |
|                                                                                                                                                                                                          |
|                                                                                                                                                                                                          |
|                                                                                                                                                                                                          |
|                                                                                                                                                                                                          |
|                                                                                                                                                                                                          |
| RROUNDING ENVIRONMENT: Open Land Woodland Scattered Bldgs Moderately Built Up_X Densely Built Up_ Residential Commercial Industrial Agricultural Roadside Strip Development Other Corded By: Herb Bubert |