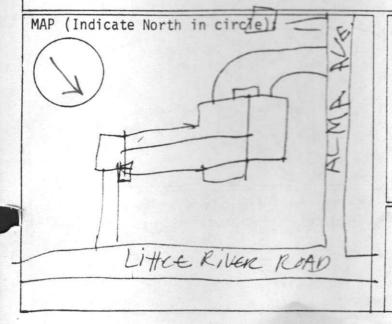

HISTORIC NAME: Unknown

LOCATION: Intersection of Alma & SW side
of Little River Road

OWNER: Gregory Buckley

ADDRESS: 4 Alma Rd., Kingston, NH

MAP & PARCEL #: R39-2

DATE: C. 1962

SOURCE: Mrs. Buckley

STYLE: Ranch

Major alterations & date:

New addition over garage 1982

LEVEL/SIGNIFICANCE: Natl State Localx

GENERAL DESCRIPTION: Structural System

1. FOUNDATION: Stone Brick Concrete Concrete Block X (Addition) 2. WALL STRUCTURE: Wood Frame Post & Beam Ballon Frame X Other

# of Stories 1 # of Bays 4X2 Approx. Dimensions 25' X 26' plus 20 x 20
Roof Style: Gable X Hip Gambrel Flat Shed Mansard Jerkinhead
Monitor Sawtooth Other
Appendages: Porches 1 Towers Dormers Bay Windows Ells Chimneys 1
Wings 1 Cupolas Sheds Garage Other
Entry Location: Center Sidehall Other Offset