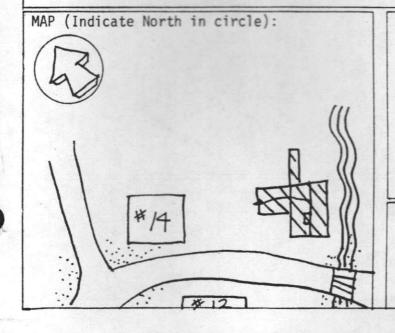

## HISTORIC PRESERVATION ASSISTANCE PROJECT Strafford Rockingham Regional Council

1 Water Street, Exeter, New Hampshire

Phone: (603) 778-0885

TOWN: Kingston COUNTY: Rockingham SURVEY NUMBER: District 2 13 ★★ COMMON NAME: The Wight House HISTORIC NAME: Unknown LOCATION: NE side of Little River Rd. at junction w/Little River Road West OWNER: Florence Wight ADDRESS: 54 Little River Rd., Kingston, NH. MAP & PARCEL #: R39-19 DATE: C. 1978 SOURCE: Assessors Office

UTM: Z 19/E 333850 /N 4757450 USGS QUAD: Haverhill Quad 15' series FUNCTIONAL TYPE: Residential PRESENT USE: Residence ARCHITECT/BUILDER: Unknown CONDITION: Exc.X Good Fair Poor Ruins INTEGRITY: Original Site X Moved (When: Major alterations & date: None LEVEL/SIGNIFICANCE: Natl State Local X

# of Stories 12 # of Bays 3X3 Approx. Dimensions 25' X 30' Roof Style: Gable Hip Gambrel Flat Shed Mansard Jerkinhead

Monitor Sawtooth Other

Appendages: Porches Towers Dormers Bay Windows Ells Chimneys Wings 1 Cupolas Sheds Garage Other Entry Location: Center X Sidehall Other