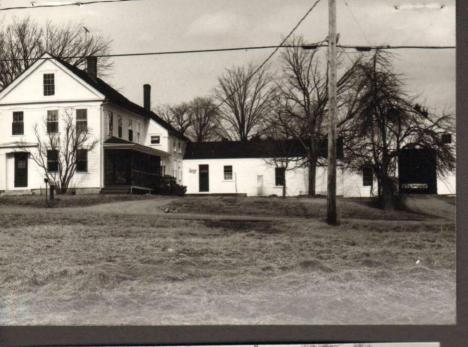

ADDITIONAL ARCHITECTURAL AND STRUCTURAL DESCRIPTION: The Clency how is is the street where revival style structure, with its gable end oriented toward the street. The recessed sidehall entry has a 4 panelled door with one large light. It is flanked by pilasters which rise to neet full entableture with a pelicent Potif. Jindon on two over one coupt in the gable, which contains a six over six window. The medium pitched roof is topped by a tall corbel capped chimney and the caves treatment consists of a boxed cornice with a wide frieze. Corner pilasters with recessed panels rise to meet the pedimented gable. There is a 1 story hip roofed porch along the east elevation. A 2 story gable roofed ell has the same siding, foundation and windows as the main block. It has close caves. A 1 story gable roofed shed extends to the east. It has clapboard siding, close caves, six over six windows, and a horizontally sliding door. It rests on a granite block foundation.

RELATED STRUCTURES AND CONTEXT: . large 1\_ story gable roofed barn has claboard siding six over six windows, horizontally sliding doors, and a fieldstone foundation. There is an attached 1\_ story shed/garage with the same siding, foundation and windows as the barn.

STATEMENT OF SIGNIFICANCE (Evaluation & Historical Associations):

The Stickney Brothers House is a well-developed example of the Greek Revival style and also noteworthy as an example of continuous architecture. The site is particularly complimentary with its acres of open pasture land.