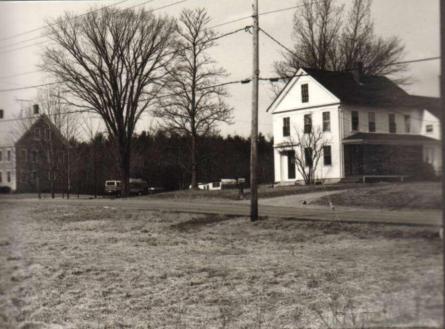

ADDITIONAL ARCHITECTURAL AND STRUCTURAL DESCRIPTION: The Clency how is is the street where revival style structure, with its gable end oriented toward the street. The recessed sidehall entry has a 4 panelled door with one large light. It is flanked by pilasters which rise to neet full entableture with a pelicent Potif. Jindon on two over one coupt in the gable, which contains a six over six window. The medium pitched roof is topped by a tall corbel capped chimney and the caves treatment consists of a boxed cornice with a wide frieze. Corner pilasters with recessed panels rise to meet the pedimented gable. There is a 1 story hip roofed porch along the east elevation. A 2 story gable roofed ell has the same siding, foundation and windows as the main block. It has close caves. A 1 story gable roofed shed extends to the east. It has clapboard siding, close caves, six over six windows, and a horizontally sliding door. It rests on a granite block foundation.

STATEMENT OF SIGNIFICANCE (Evaluation & Historical Associations):

The Stickney Brothers House is a well-developed example of the Greek Revival style and also noteworthy as an example of continuous architecture. The site is particularly complimentary with its acres of open pasture land.