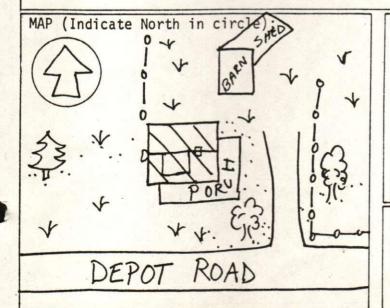

## HISTORIC PRESERVATION ASSISTANCE PROJECT Strafford Rockingham Regional Council 1 Water Street, Exeter, New Hampshire

Phone: (603) 778-0885

TOWN: Kingston COUNTY: Rockingham SURVEY NUMBER: 121 Oppenheimer COMMON NAME: HISTORIC NAME: Unknown LOCATION: N. side Depot Rd., .17 Mi. NW of intersection of Bartlett St. Carl P: Oppenheirmer ADDRESS: 12 Depot Rd., Kingston, NH MAP & PARCEL #: U9-29 DATE: C. 1925 SOURCE: Inspection STYLE: Bungalow

UTM: Z 19 /E 332675 /N 4755375 USGS QUAD: Haverhill Quad 15' series FUNCTIONAL TYPE: Residential PRESENT USE: Residence ARCHITECT/BUILDER: Unknown CONDITION: Exc.X Good Fair Poor Ruins INTEGRITY: Original Site X Moved (When: Major alterations & date: LEVEL/SIGNIFICANCE: Natl State Local X

# of Stories 12 # of Bays 3X2 Approx. Dimensions 30' X 28' Roof Style: Gablex Hip Gambrel Flat Shed Mansard Jerkinhead

Monitor Sawtooth Other

Appendages: Porches 1 Towers Dormers 2 Bay Windows Ells Chimneys 1

Wings Cupolas Sheds 1 Garage Other Entry Location: Center Sidehall xx Other

Description of View:

Front (S) Side (E)

Photographer: Scott Novak Negative with: S.R.R.C.

Negative File Number: K80-10C-25A-26

| ADDITIONAL ARCHITECTURAL AND STRUCTURAL DESCRIPTION:                                                                                                                                                                                                                                                                                                                                                                                                                                   |
|----------------------------------------------------------------------------------------------------------------------------------------------------------------------------------------------------------------------------------------------------------------------------------------------------------------------------------------------------------------------------------------------------------------------------------------------------------------------------------------|
| Oppenheimer house is a la story Bungalow style structure. The 4 panelled entry door contains one large light. Windows have six over one sash. The medium pitched roof is topped by one chimney, and the cornice treatment consists of projecting eaves, with exposed rafters on the lateral eaves.  Two shed dormers both have exposed rafters. A screened 1 story porch has a shed roof that is supported by round tapering columns. The house rests on a rusticated stone foundation |
|                                                                                                                                                                                                                                                                                                                                                                                                                                                                                        |
| RELATED STRUCTURES AND CONTEXT: A 1 story, gable roofed shed has novelty siding, windows with six over six sash, and an attached shed roofed shed.                                                                                                                                                                                                                                                                                                                                     |
| BOUNDARY AND ACREAGE DESCRIPTION: 4 Acres. Bounded to the N. by Martin, S. by Raymond,                                                                                                                                                                                                                                                                                                                                                                                                 |
| and Abenaki Timber, E. by Depot Road, W. by Abenaki Timber.                                                                                                                                                                                                                                                                                                                                                                                                                            |
|                                                                                                                                                                                                                                                                                                                                                                                                                                                                                        |
| REFERENCES:                                                                                                                                                                                                                                                                                                                                                                                                                                                                            |
|                                                                                                                                                                                                                                                                                                                                                                                                                                                                                        |
|                                                                                                                                                                                                                                                                                                                                                                                                                                                                                        |
| STATEMENT OF SIGNIFICANCE (Evaluation & Historical Associations):                                                                                                                                                                                                                                                                                                                                                                                                                      |
|                                                                                                                                                                                                                                                                                                                                                                                                                                                                                        |
| Site 121 is one of several houses built in the Bungalow style in Kingston. While not as highly styled as some, in conjunction with its 4 acres and outbuildings, it forms the very ideal of the American craftsman movement.                                                                                                                                                                                                                                                           |
|                                                                                                                                                                                                                                                                                                                                                                                                                                                                                        |
|                                                                                                                                                                                                                                                                                                                                                                                                                                                                                        |
|                                                                                                                                                                                                                                                                                                                                                                                                                                                                                        |
|                                                                                                                                                                                                                                                                                                                                                                                                                                                                                        |
|                                                                                                                                                                                                                                                                                                                                                                                                                                                                                        |
|                                                                                                                                                                                                                                                                                                                                                                                                                                                                                        |
|                                                                                                                                                                                                                                                                                                                                                                                                                                                                                        |
|                                                                                                                                                                                                                                                                                                                                                                                                                                                                                        |

SURROUNDING ENVIRONMENT: Open Landx Woodland Scattered BldgsX Moderately Built Up\_Densely Built Up\_Residentialx Commercial\_Industrial\_Agricultural\_Roadside Strip Development\_Other\_

Recorded By: Scott Novak, Herb Bubert