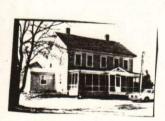

Description of View:

Front (N) Side (E)

Photographer: Herb Bubert Negative with: S.R.R.C.

Negative File Number: K80-12-C/7A-8

## ADDITIONAL ARCHITECTURAL AND STRUCTURAL DESCRIPTION:

The Bradbrook house is a 2 story transitional Federal/Greek Revival style structure. The 6 panelled center entry door contains one light, and is flanked by sidelights extending halfway to floor level, and pilasters. It is sheltered by a 1 story, shed roofed open porch that extends across the facade. It is supported by round tapering columns, and the eaves treatment consists of a boxed cornice with a pedimented gable in the center. The main block windows have six over six sash, and are surmounted by slightly projecting caps. The medium pitched roof is topped by two chimneys and the eaves treatment consists of a boxed cornice with a wide frieze and gable end returns.