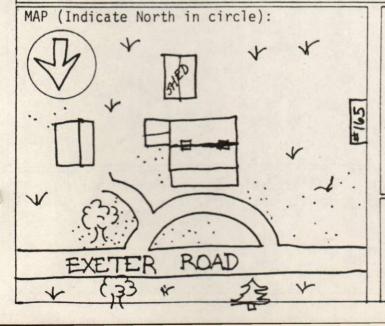

MAP DATA: 1856: M. P. French

1892: S. E. Gilman

SURROUNDING ENVIRONMENT: Open Landxx Woodland Scattered Bldgsx Moderately Built Up\_Densely Built Up\_Residential Commercial Industrial Agricultural\_Roadside Strip Development Other