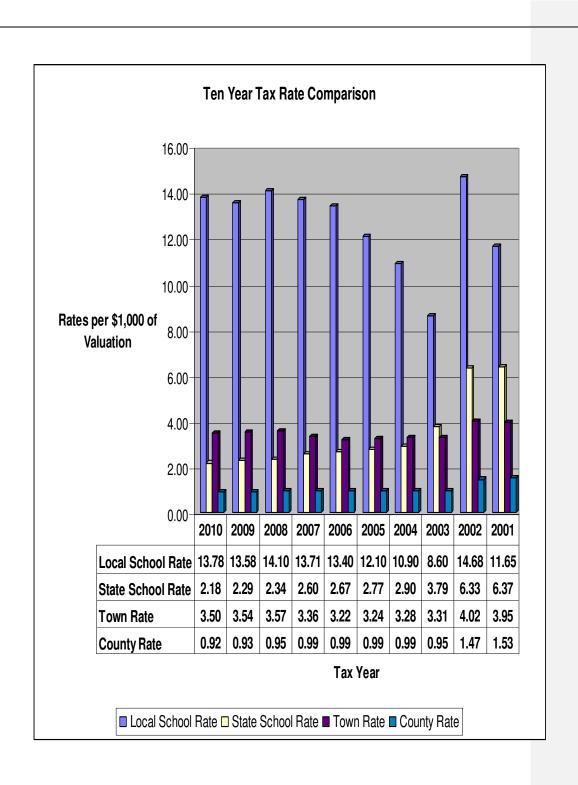

ation \$12,937,374.00 Less Adequate Education Funds 1,684,883.00 Less State Education Taxes 1,514,027.00

Amount to be Raised for School 9,738,464.00

Rate Based on \$706,641,948 Valuation 13.78

STATE EDUCATION TAXES

Equalized Valuation (without utilities) 691.336.621 X State Education Rate 2.19 1,514,027.78 Divided By

695,384,168.00

Assessed Valuation (without utilities)

State School Tax Rate 2.18

**COUNTY PORTION** 

Amount due to County 653,185.00

Rate Based on \$706,641,948 Valuation .92

Total 2010 Tax Rate 20.38

**Property Tax Assessed** 14,376,821 Less War Service Credits 78,200

**Total Property Tax Commitment** 14,298,621

# 2010 KINGSTON TAX RATE

 Town Rate
 3.50
 17%

 Local School Rate
 13.78
 67%

 State School Rate
 2.18
 11%

 County Rate
 0.92
 5%

 20.38
 100%





# TOWN CLERK SUMMARY OF 2010 RECEIPTS

| Vehicle Fees       | \$ 876,605.33 |
|--------------------|---------------|
| Title fees         | 2,610.00      |
| Decal Fees         | 16,110.00     |
| Vital Statistics   | 1,531.00      |
| UCC Fees           | 1,530.00      |
| Dog Licenses       | 7,765.50      |
| Marriage Licenses  | 1,560.00      |
| Copies             | 1,021.00      |
| Boat Keys          | 525.00        |
| Fill & Dredge      | 10.00         |
| Bad Check Fees     | 700.00        |
| Ordinance Books    | 25.00         |
| Filing Fees        | 15.00         |
| Checklist          | 50.00         |
| Hawkers & Peddlers | 200.00        |
| Pole Licenses      | 10.00         |
| TOTAL              | \$ 910.267.83 |

Bettie C. Ouellette

Bettie C. Ouellette

Town Clerk - T